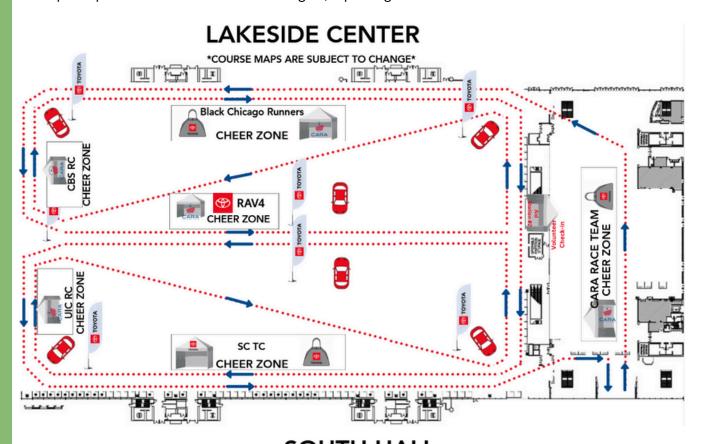

## Course Map:

- Note: The Lakeside Center and the South Building are connected by a 1/4 mile straight Grand Concourse and bridge.
- The race will start in the Grand Concourse under the Chicago Auto Show globe. Next, participants will run over the bridge and enter the Lakeside Center. After completing the Lakeside Center portion of the course, participants will cross the bridge again (in the opposite direction), through the Grand Concourse, and enter the South Building. After completing the South Hall portion of the course, participants will run the entire course again, repeating the course until the race has ended.