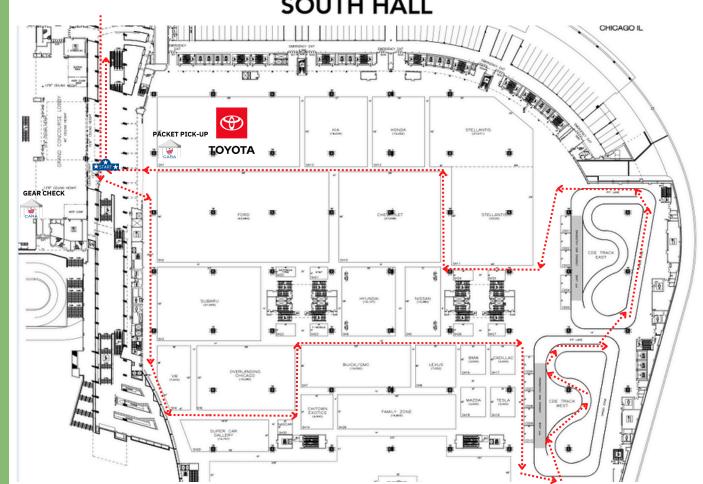

## Course Map:

- Note: The Lakeside Center and the South Building are connected by a 1/4 mile straight Grand Concourse and bridge.
- The race will start in the Grand Concourse under the Chicago Auto Show globe. Next, participants will run over the bridge and enter the Lakeside Center. After completing the Lakeside Center portion of the course, participants will cross the bridge again (in the opposite direction), through the Grand Concourse, and enter the South Building. After completing the South Hall portion of the course, participants will run the entire course again, repeating the course until the race has ended.